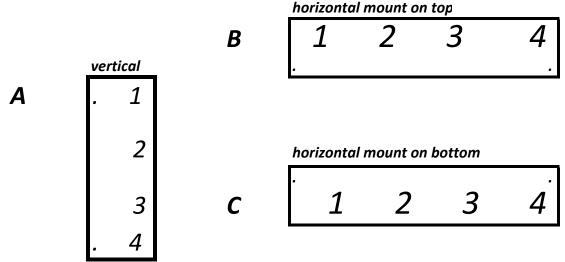

Highly Visible both day & Night! Mount from mailbox for highway or wood post for waterfront. Now available for South Bristol residences.

Choose A, B or C. How do you plan to secure your sign?

\$5.00 Resident cost is payable to South Bristol Town Clerk